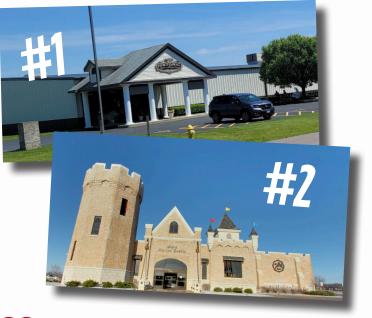

Turn left onto IL-2 N – 6.42 mi

Turn right onto Rockton Rd/E Union St – 2.30 mi

Turn left onto Metric Rd – 0.3 mi

CHECKPOINT ONE: Historic Auto Attractions. Take a photo with the building in the background.

CHECKPOINT TWO: Mars Cheese Castle. Get a photo with either the 'Castle' in the background or the giant Mars Cheese Castle sign.

From here you can take any route you like to Great Lakes Dragaway or your hotel.